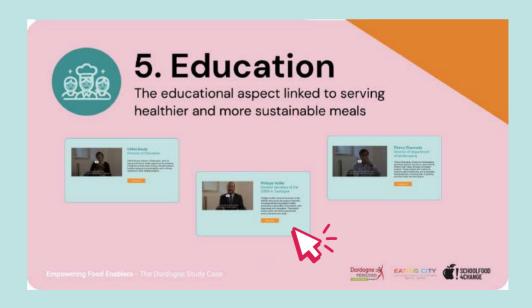

**How to navigate in the PREZI document** 

Click here to open the PREZI









#### Introduction

The PREZI document is an interactive presentation and these instructions will help you navigate through it. To open this presentation you will need an internet connection.

# 1. Open the link

#### 2. Click on « Present»









### 3. Main page: Choose a theme

Click on any of the themes in the pink boxes.





Same thing here, click on any of the blue boxes you which corresponds to an interview.











# 5. Watch the video and read the transcription





# 6. Navigate between the themes and people

Navigate either by using the arrows from the presentation or the ones on your keyboard.









### 7. Go back to the main page



To go back to the main page, you can click on the arrow or the little house.





For any questions or if you notice a problem contact **info@eatingcity.org**