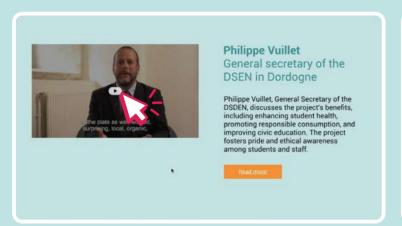

### 3. Main page: Choose a theme

Click on any of the themes in the pink boxes.

Same thing here, click on any of the blue boxes you which corresponds to an interview.