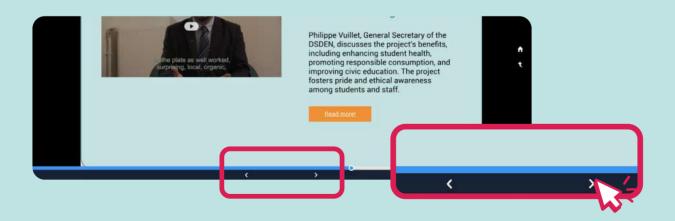

# 6. Navigate between the themes and people

Navigate either by using the arrows from the presentation or the ones on your keyboard.