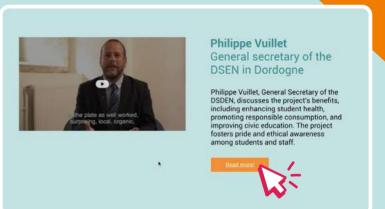

**How to navigate in the PREZI document** 

Click here to open the PREZI









#### Introduction

The PREZI document is an interactive presentation and these instructions will help you navigate through it. To open this presentation you will need an internet connection.

# 1. Open the link

#### 2. Click on « Present»









### 3. Main page: Choose a theme

Click on any of the themes in the pink boxes.





Same thing here, click on any of the blue boxes you which corresponds to an interview.











# 5. Watch the video and read the transcription





# 6. Navigate between the themes and people

Navigate either by using the arrows from the presentation or the ones on your keyboard.









### 7. Go back to the main page



To go back to the main page, you can click on the arrow or the little house.





For any questions or if you notice a problem contact **info@eatingcity.org**