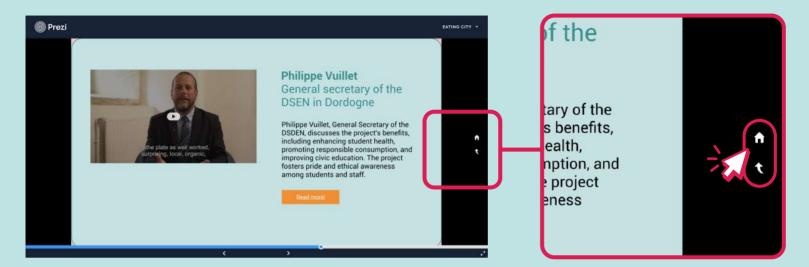

### 7. Go back to the main page

To go back to the main page, you can click on the arrow or the little house.

For any questions or if you notice a problem contact **info@eatingcity.org** 