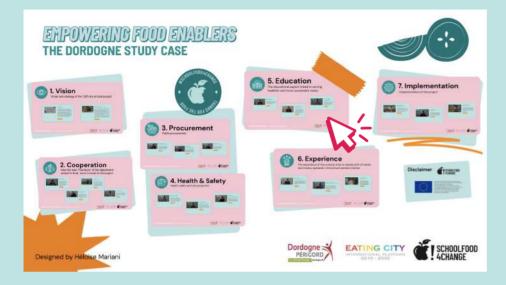

### 3. Main page: Choose a theme

Click on any of the themes in the pink boxes.

Same thing here, click on any of the blue boxes you which corresponds to an interview.