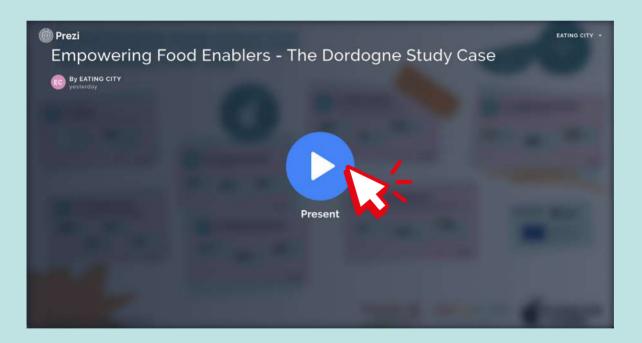

**How to navigate in the PREZI document** 

Click here to open the PREZI









#### Introduction

The PREZI document is an interactive presentation and these instructions will help you navigate through it. To open this presentation you will need an internet connection.

# 1. Open the link

#### 2. Click on « Present»









### 3. Main page: Choose a theme

Click on any of the themes in the pink boxes.





Same thing here, click on any of the blue boxes you which corresponds to an interview.











# 5. Watch the video and read the transcription





# 6. Navigate between the themes and people

Navigate either by using the arrows from the presentation or the ones on your keyboard.









### 7. Go back to the main page



To go back to the main page, you can click on the arrow or the little house.





For any questions or if you notice a problem contact **info@eatingcity.org**